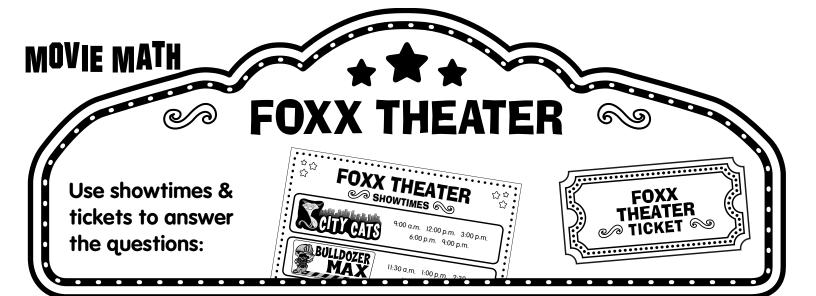

## **MOVIE MATH**

## **FOXX THEATER**

9:00 a.m. 12:00 p.m. 3:00 p.m. 6:00 p.m. 9:00 p.m.

11:30 a.m. 1:00 p.m. 2:30 p.m. 4:00 p.m. 6:00 p.m.

9:30 a.m. 11:30 a.m. 1:30 p.m. 3:30 p.m. 5:30 p.m.

12:00 p.m. 2:30 p.m. 5:00 p.m. 7:30 p.m. 10:00 p.m.

Begins at 9:00 a.m. Ends at II:30 a.m.

Begins at 9:00 a.m. Ends at II:30 a.m.

Begins at 9:00 a.m. Ends at II:30 a.m.

What movie is starting?

What movie **starts** at 4:00 p.m.?

3 Look at your FOXX What time does the movie **begin**?

Write the time. Then draw it on the clock.

)

Look at your THEATER What time does the movie **end**?

Write the time. Then draw it on the clock.

•