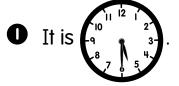

Write the time. Then draw it on the clock.

)

Look at your THEATER What time does the movie **end**?

Write the time. Then draw it on the clock.

•